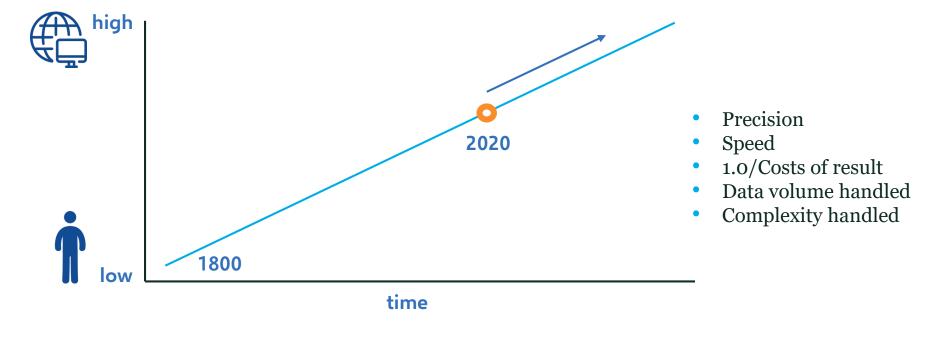

# FROM SCIENCE FICTION TO REALITY

The innovation & ilcense company

#### **MOORE'S LAW: MORE CAPACITY**

- The number of <u>transistors</u> in a dense <u>integrated circuit</u> doubles about every two years
- From under 5000 in the 1970s to 10 billion
- 7 orders of magnitude in size
- 13 orders of magnitude in costs