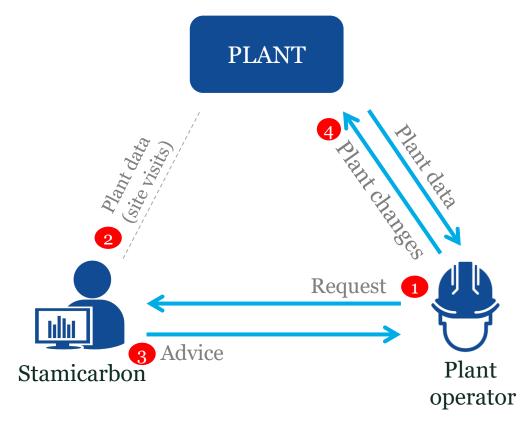

# TRADITIONAL SERVICES MODEL

## TRADITIONAL SERVICES MODEL

- Plant assessment
- Troubleshooting
- Training
- Inspection

#### **CHARACTERISTICS**

- » Occasional
- » By humans
- » On request
- » Offline