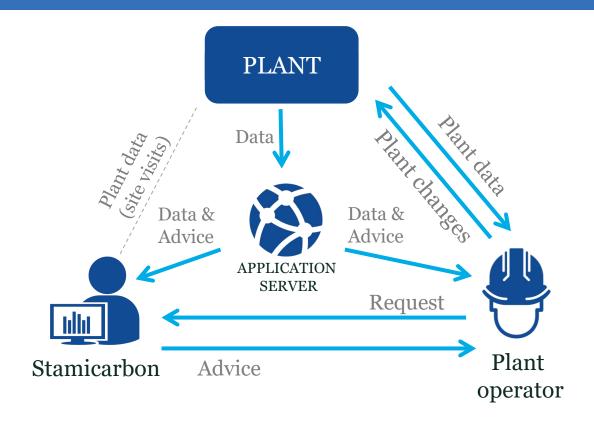

# **DIGITAL SERVICES MODEL**

#### **DIGITAL SERVICES**

- Process monitoring & insight
- Troubleshooting
- Reporting
- Operator training
- Risk-based inspection planning
- Benchmarking
- Plant optimization with Real Time Optimizer and Model Predictive Control

#### **CHARACTERISTICS**

- » Available 24/7
- » By machines
- » Subscription based or pay for use
- » Online