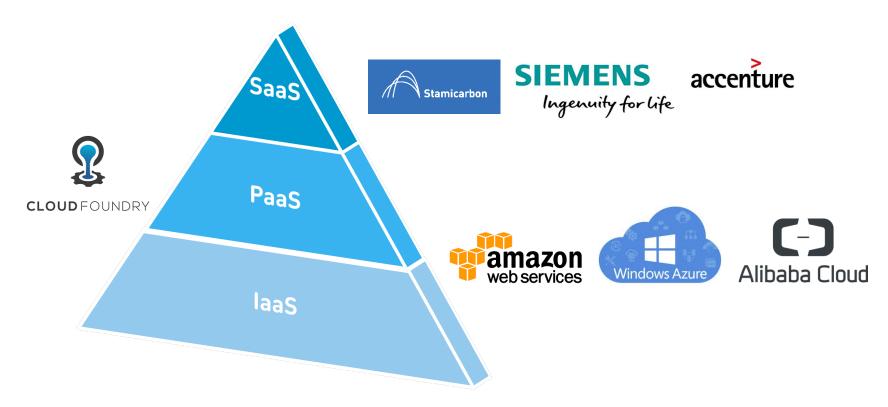

umption)
- Key variables dashboard (important information for control and optimization).



## SIMULATION IN PARALLEL WITH PLANT OPERATION





## **EXAMPLE: ADVANCE INSIGHT - PLANT OPTIMIZER**

- Pushing the plant to the limits, while monitoring and controlling multiple parameters simultaneously
- Digital technology takes this to a whole new level.





### OCI



#### **Results:**

- Smoothly running plant
- 4% more throughput
- 4% less steam consumption

#### OCI, Geleen, the Netherlands:

- **Process Monitor:** calculates key variables based on tuned process model
- **Real Time Optimizer:** determines optimum operating point given constraints
- **Model Predictive Controller:** determines optimum of setpoint changes over time, respecting constraints



## **DIGITAL SERVICE PROVIDERS**





## **DISCUSSION TOPICS**

- 1. Our operators are very experienced; they know how to optimize the plant, additional data will not bring any benefits ....
- 2. Our company will never allow to connect plant data to the internet ...
- 3. These services are a serious threat for the employment within our company ...
- 4. Stamicarbon, forget about this, you better provide us ....