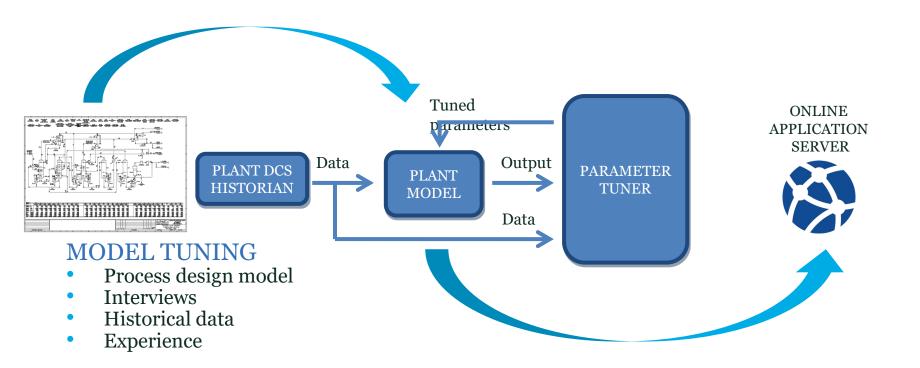

## SIMULATION IN PARALLEL WITH PLANT OPERATION

#### OCI, Geleen, the Netherlands:

- **Process Monitor:** calculates key variables based on tuned process model
- **Real Time Optimizer:** determines optimum operating point given constraints
- **Model Predictive Controller:** determines optimum of setpoint changes over time, respecting constraints