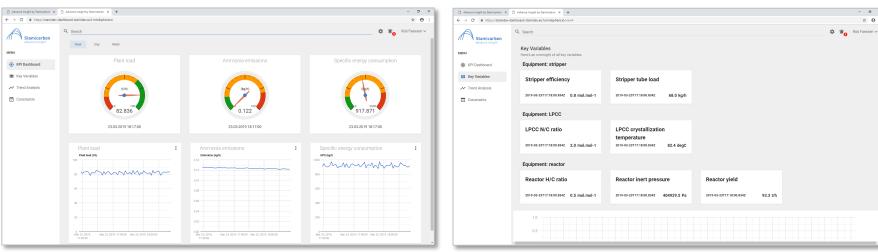

#### **EXAMPLE: ADVANCE INSIGHT - PROCESS MONITOR**

KPI dashboard

Key variables dashboard

The Process Monitor provides insight for stabilizing and optimizing a plant manually. It comprises:

- KPI dashboard (throughput, emissions, specific energy consumption)
- Key variables dashboard (important information for control and optimization).