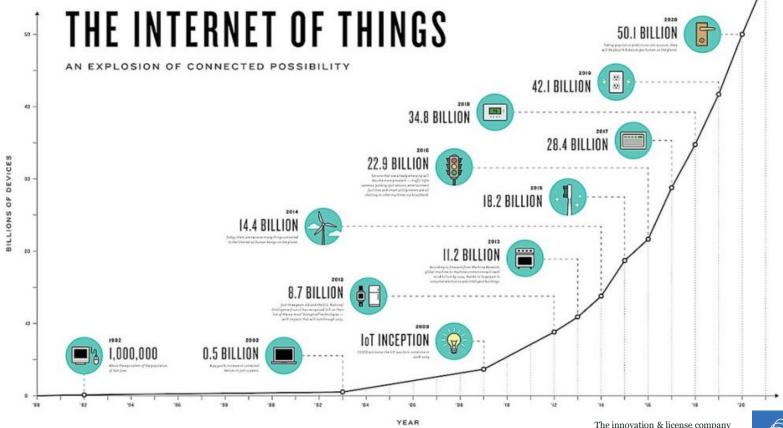

MET THESE ...?

#### History's future is today's reality...

Siri is Apple's virtual assistant, who can interpret questions and perform a lot of your iPhone's tasks





**Alexa** can play music, read news, tell you the weather forecast, control your house lighting, set your central heating, set your alarm clock......

In April 2019 over 90.000 skills were available

Alexa costs \$49.99 @ Amazon



## **EXAMPLES OF THE PAST - TRAVEL**















# **DRIVERS FOR DIGITALIZATION**



#### **MOORE'S LAW: MORE CAPACITY**

- The number of <u>transistors</u> in a dense <u>integrated circuit</u> doubles about every two years
- From under 5000 in the 1970s to 10 billion
- 7 orders of magnitude in size
- 13 orders of magnitude in costs





## **CONNECTED DEVICES: MASSIVE PRODUCTION OF DATA**



#### TECHNOLOGY TREND SUMMARY

#### Better hardware & software

- Unlimited stable and secure processing power/storage capacity (cloud computing)
- Cheap and simple to use mobile devices and apps

#### Better connectivity

- Unlimited cheap, stable communication bandwidth (5G)
- Get connected to other people/systems anytime anywhere on any device

#### Better security and accepted standards

Standardized and secure communication protocols (TCP/IP; TSL; HTML5; OPC-UA)

#### Improved tools

More software developers with better tools



# **DATA MEANS BUSINESS**

"Everyone's connected.
Everyone has data. What you do with it to understand and serve customers every moment, real-time — that's what matters. It's a completely different mindset and way of running a business."

- Robert C. Wolcott